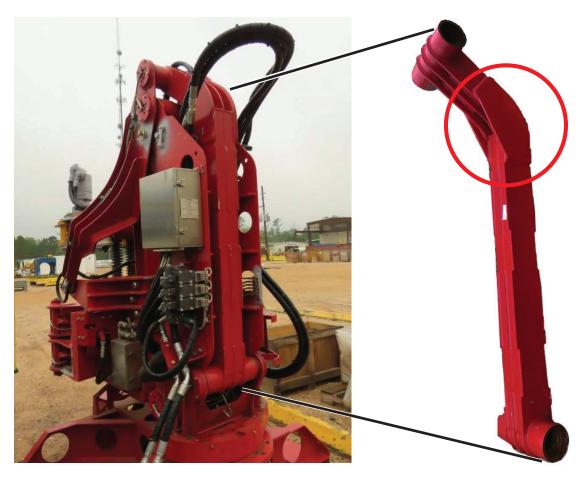

## Issue

Canrig has been made aware of an instance where the Tie Bar for a TM80 has developed a crack. This may cause the overall wrench strength to weaken. The cause of the crack is under investigation. If necessary, Canrig will follow up with a bulletin with further recommendations. In the meantime, it is important for customers to visually inspect the Tie Bar along its entire length and where indicated below. If a crack is found, contact RigLine 24/7<sup>TM</sup> Support immediately.

Figure 1: Inspect the entire TM80 Tie Bar for cracks in the weld or material, especially the indicated area. Contact RigLine 24/7™ Support immediately if cracks are found.