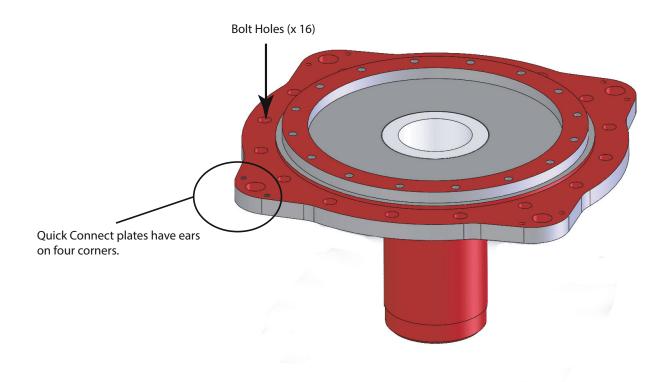

The cap screws normally supplied by Canrig can also be sourced locally if required, "Grade 8, 1" UNC x 2.75" long hex head cap screw." This safety measure is to remain in effect until further notice.

Attached is a drawing to help visually identify the "Quick Connect" base plate.

Figure 1: Quick Connect Base Plate (P/N DT51521) for Canrig Torq-Matic™ Floor Wrenches