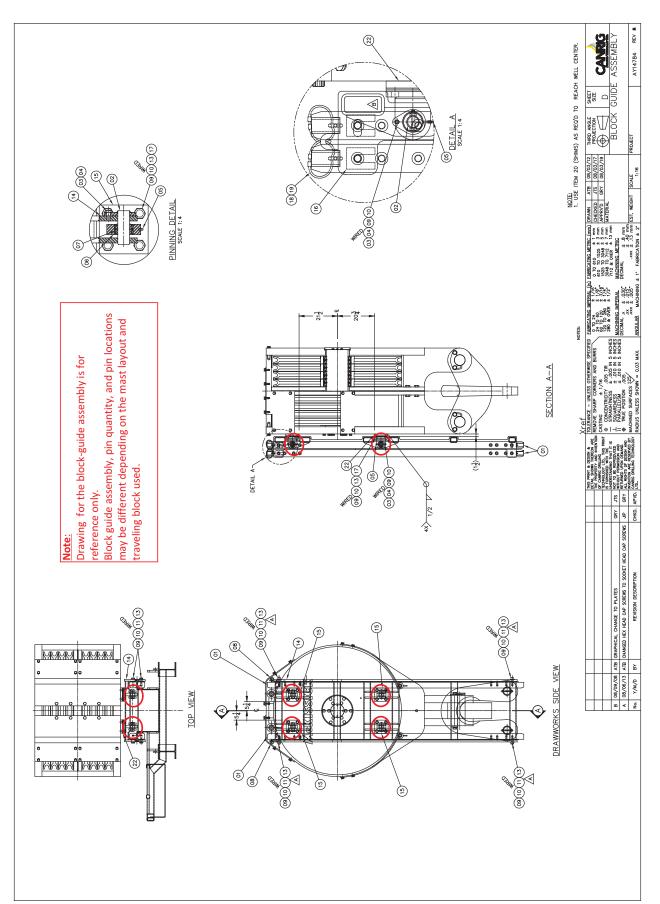

## Issue

The block guide pin can fall if the retaining bolt becomes loose or damaged. The block guide pins (Canrig P/N DT11880) secures the block guide frame to the traveling block.

Refer to the block-guide assembly BOM and drawing in the top drive manual to identify the location and quantity of the block guide pins.

The retaining bolt should be checked as part of the daily drop prevention inspection. Refer to the section 4B of the top drive manual for recommended top drive inspection schedule.

Figure 4: Block Guide Assembly Drawing AY14784 - For Reference Only