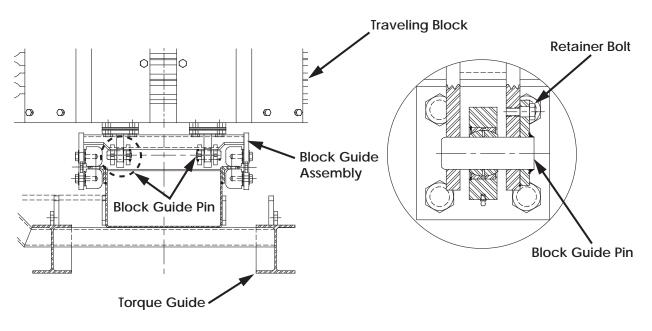

The retaining bolt should be checked as part of the daily drop prevention inspection. Refer to the section 4B of the top drive manual for recommended top drive inspection schedule.

Figure 4: Block Guide Assembly Drawing AY14784 - For Reference Only