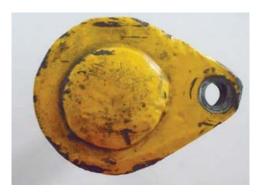

## Issue

The block guide pin can fall if the retaining bolt becomes loose or damaged. The block guide pins (Canrig P/N DT11880) secures the block guide frame to the traveling block.

Refer to the block-guide assembly BOM and drawing in the top drive manual to identify the location and quantity of the block guide pins.

Figure 1: Block Guide Pin (Canrig P/N DT11880)

Figure 2: Traveling Block and Block Guide Assembly

Model: 1050E/8050AC/1250AC/ 1275AC No Serial #: See below

Nov. 21, 2017

**Alert** 

Figure 3: Block Guide Pin Location