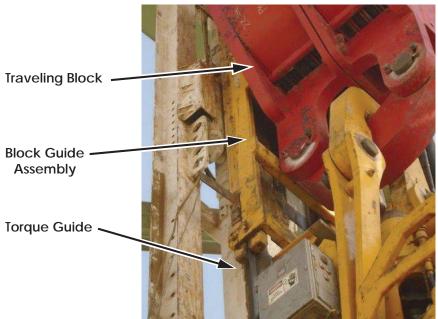

Figure 1: Block Guide Pin (Canrig P/N DT11880)

Figure 2: Traveling Block and Block Guide Assembly

Model: 1050E/8050AC/1250AC/ 1275AC No Serial #: See below

Nov. 21, 2017

**Alert** 

Figure 3: Block Guide Pin Location