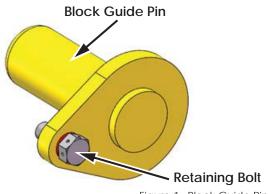

## Issue

The block guide pin can fall if the retaining bolt becomes loose or damaged. The block guide pins (Canrig P/N DT11880) secures the block guide frame to the traveling block.

Refer to the block-guide assembly BOM and drawing in the top drive manual to identify the location and quantity of the block guide pins.

Figure 1: Block Guide Pin (Canrig P/N DT11880)

Figure 2: Traveling Block and Block Guide Assembly

Model: 1050E/8050AC/1250AC/ 1275AC No Serial #: See below

Nov. 21, 2017

**Alert** 

Figure 3: Block Guide Pin Location