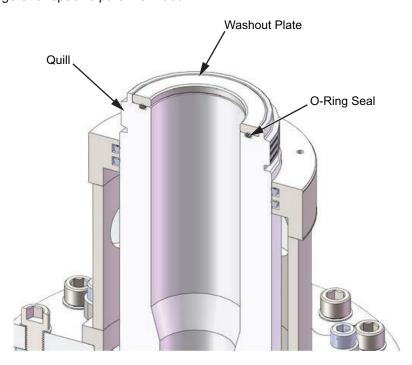

#### Recommendation

Parts are available for all existing 175, 275, 350, 500 and 750 ton top drives. If needed, the replacement parts can be ordered through RigLine 24/7™ Support. See Figure 1 for identification of required parts and refer to the tables on page 6 for specific part information.

Figure 1: Quill - Cutaway View

Existing quills can also be modified to accept the washplate and extend the life of the quill. See Figure 2 on page 2 for details of the 275, 350 and 500 ton top drives. Details for the 175 ton top drive appear in Figure 3 on page 3. See Figure 4 on page 4 and Figure 5 on page 5 for details of the 750 ton top drives.