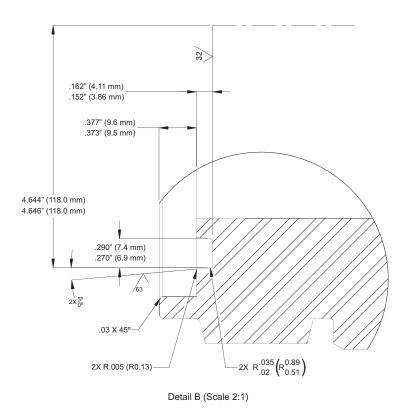

## Details for 275, 350 and 500 Ton Top Drives

275, 350, & 500 Ton Quill Modification Section View of Washpipe Retaining Area

Figure 2: Upper Quill with New Counterbore Feature for Washout Plate

Serial #: All