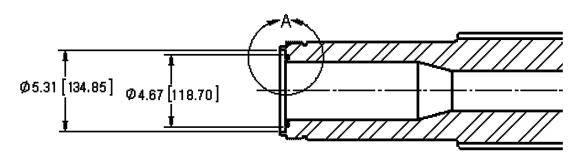

## **Details for 175 Ton Top Drives**

**DETAIL A** 

Figure 3: 175 Ton Quill Modification Section View of Washpipe Retaining Area

Serial #: All

December 14, 2016