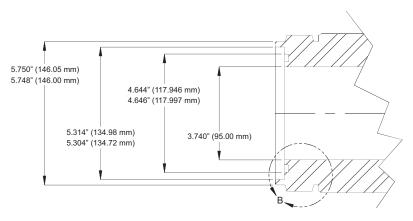

## Details for 275, 350 and 500 Ton Top Drives

275, 350, & 500 Ton Quill Modification Section View of Washpipe Retaining Area

Figure 2: Upper Quill with New Counterbore Feature for Washout Plate

Serial #: All