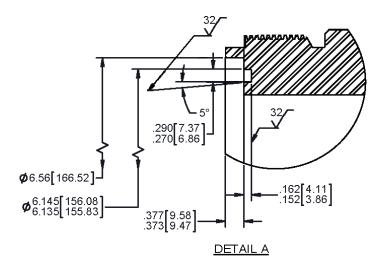

## **Details for 750 Ton Top Drive (4 in. Bore)**

Figure 5: 750 Ton Quill Modification 4 in. Bore Section View of Washpipe Retaining Area

Serial #: All

December 14, 2016