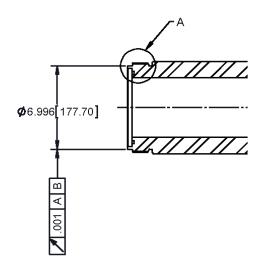

## **Details for 750 Ton Top Drives (3 in. Bore)**

Figure 4: 750 Ton Quill Modification 3 in. Bore Section View of Washpipe Retaining Area

Serial #: All

December 14, 2016