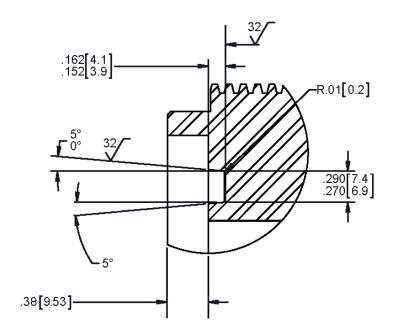

## **Details for 175 Ton Top Drives**

**DETAIL A** 

Figure 3: 175 Ton Quill Modification Section View of Washpipe Retaining Area

Serial #: All

December 14, 2016