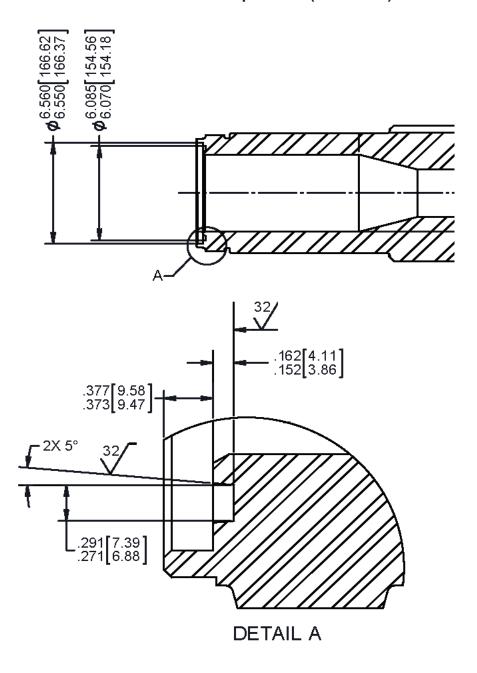

## **Details for 750 Ton Top Drives (3 in. Bore)**

Figure 4: 750 Ton Quill Modification 3 in. Bore Section View of Washpipe Retaining Area

Serial #: All

December 14, 2016