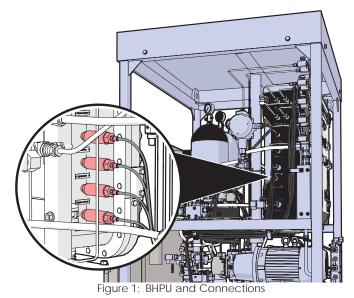

## DW BHPU Pressure Switch Upgrade

The equipment manufacturer for the Canrig BHPU recommends adding a snubber to the pressure switch connections to improve switch life. This improvement applies to Drawworks 2000 and 3000 BHPUs for serial numbers 72 – 111.