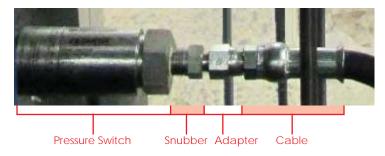

## Recommendation

- 1. Communicate with the rig manager to ensure a good time to make the upgrade.
- 2. Lock out/Tag out power sources.
- 3. Install the snubber (Canrig P/N: H14020 SNUBBER, PRESSURE, 1/4" NPT, SS, DRWKS) between the pressure switch and connection adapter as shown in Figure 2. Torque to 20 ft-lb.
- 4. Repeat for all four pressure switches.